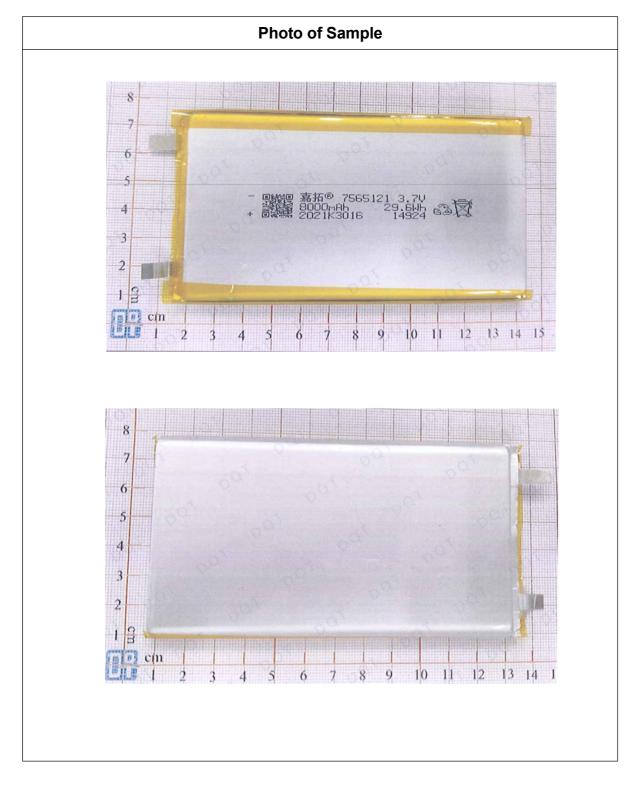

## **TEST REPORT**

Applicant: Address:

| Report on the submitted<br>Name:<br>Type/Model:<br>Manufacturer:<br>Address: | sample(s) said to be:<br>Battery<br>7565121, 606090, 1260100, 126090, 105568, 955565, 1260110 |  |  |
|------------------------------------------------------------------------------|-----------------------------------------------------------------------------------------------|--|--|
| Date of Receipt:<br>Test period:                                             | Feb 01, 2023<br>Feb 01, 2023 to Feb 8, 2023                                                   |  |  |
| Test Request:                                                                | In accordance with Directive 2006/66/EC and its amendment directives 2013/56/EU               |  |  |
| Test Method:                                                                 | Please refer to following page(s).                                                            |  |  |
| Test Result                                                                  | Please refer to following page(s).                                                            |  |  |
| Test Conclusion:                                                             | As specified by client, with reference to Directive 2006/66/EC and its                        |  |  |
|                                                                              | amended Directive 2013/56/EU to determine Lead(Pb), Cadmium(Cd),                              |  |  |
|                                                                              | Mercury(Hg) contents in the submitted sample                                                  |  |  |
|                                                                              |                                                                                               |  |  |

## **TEST REPORT**

Sample description: Battery

Test method: IEC 62321:2008-Electrotechnical Products - Determination of Levels of Regulated Substances (Lead, Mercury, Cadmium, )

| Test Item    | Result (mg/kg) | Limit<br>(%) |
|--------------|----------------|--------------|
|              | 7565121        |              |
| Lead (Pb)    | N.D.           |              |
| Cadmium (Cd) | N.D.           | 0.002        |
| Mercury (Hg) | N.D.           | 0.0005       |