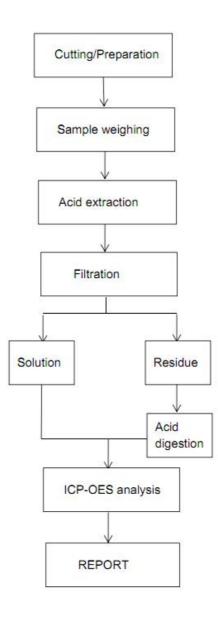

Report No.: SIT210507290112

**Testing Flow Chart:** 

Page 3 of 4

Report No.: SIT210507290112

Page 4 of 4